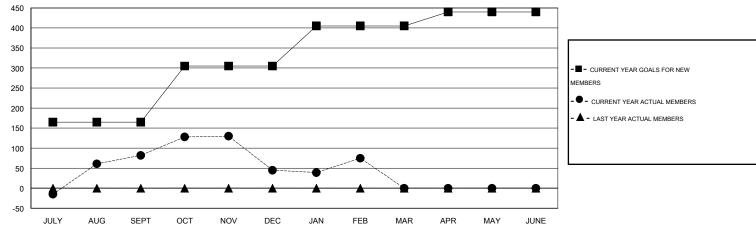

## LOCATION INDIA

GMT CA 6

|               |                  | Clubs               |                            |                             | Members               |                    |                            |                              |                             |
|---------------|------------------|---------------------|----------------------------|-----------------------------|-----------------------|--------------------|----------------------------|------------------------------|-----------------------------|
|               | RESU             | LTS FOR 2013-2014   |                            |                             | RESULTS FOR 2013-2014 |                    |                            |                              |                             |
| QUARTER       | NEW CLUB<br>GOAL | ACTUAL NEW<br>CLUBS | ACTUAL<br>DROPPED<br>CLUBS | ACTUAL NET<br>GAIN/<br>LOSS | QUARTER               | NEW MEMBER<br>GOAL | ACTUAL TOTAL MEMBERS ADDED | ACTUAL<br>DROPPED<br>MEMBERS | ACTUAL NET<br>GAIN/<br>LOSS |
| JULY/AUG/SEPT | 5                | 5                   | 1                          | 4                           | JULY/AUG/SEPT         | 165                | 170                        | 88                           | 82                          |
| OCT/NOV/DEC   | 2                | 0                   | 4                          | -4                          | OCT/NOV/DEC           | 140                | 70                         | 107                          | -37                         |
| JAN/FEB/MAR   | 2                | 0                   | 0                          | 0                           | JAN/FEB/MAR           | 100                | 58                         | 28                           | 30                          |
| APR/MAY/JUNE  | 1                | 0                   | 0                          | 0                           | APR/MAY/JUNE          | 35                 | 0                          | 0                            | 0                           |