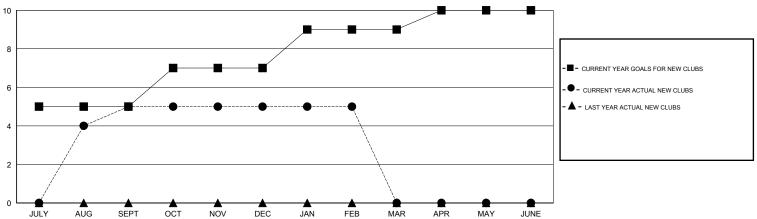

## LOCATION INDIA

GMT CA 6

|               |                  | Clubs               |                            |                             | Members               |                    |                            |                              |                             |
|---------------|------------------|---------------------|----------------------------|-----------------------------|-----------------------|--------------------|----------------------------|------------------------------|-----------------------------|
|               | RESU             | LTS FOR 2013-2014   |                            |                             | RESULTS FOR 2013-2014 |                    |                            |                              |                             |
| QUARTER       | NEW CLUB<br>GOAL | ACTUAL NEW<br>CLUBS | ACTUAL<br>DROPPED<br>CLUBS | ACTUAL NET<br>GAIN/<br>LOSS | QUARTER               | NEW MEMBER<br>GOAL | ACTUAL TOTAL MEMBERS ADDED | ACTUAL<br>DROPPED<br>MEMBERS | ACTUAL NET<br>GAIN/<br>LOSS |
| JULY/AUG/SEPT | 5                | 5                   | 1                          | 4                           | JULY/AUG/SEPT         | 165                | 170                        | 88                           | 82                          |
| OCT/NOV/DEC   | 2                | 0                   | 4                          | -4                          | OCT/NOV/DEC           | 140                | 70                         | 107                          | -37                         |
| JAN/FEB/MAR   | 2                | 0                   | 0                          | 0                           | JAN/FEB/MAR           | 100                | 58                         | 28                           | 30                          |
| APR/MAY/JUNE  | 1                | 0                   | 0                          | 0                           | APR/MAY/JUNE          | 35                 | 0                          | 0                            | 0                           |